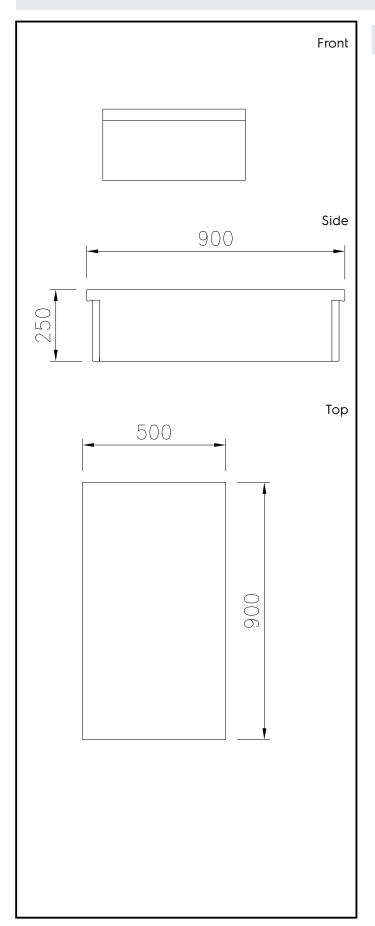

## **Key Information:**

External dimensions, Width:

589158 (MCNABAEOOO)500 mmExternal dimensions, Depth:900 mmExternal dimensions, Height:250 mmNet weight:23 kg

Modular Cooking Range Line thermaline 90 - 500 mm Closed Work top, 1 Side